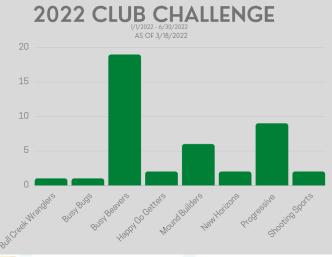

# 2022 club challenge top district 4h organization

\$50 Casey's Gift Card

Results based on points per club for the following Youth: \$10 = 1 point

Individual: \$25 = 1 point Club Donations: \$25 = 1 point

Other Club Related Funds Received: \$25 = 1 point All Endowment Campaign Funds: \$25 = 1 point 1/1/2022 - 6/30/2022

**NEXT BOARD MEETING:** MAY 3, 2022

**BOARD REQUESTS DUE** BY APRIL 19, 2022

□ BUCHMAN □ COFFMAN □ DOWNEY □ KAD □ TROTH

MEMORIAL - NAME OF:

\$50 Casey's Gift Card to Top Club

Results based on points per club for the following:

Youth: \$10 = 1 point

Individual: \$25 = 1 point

Club Donations: \$25 = 1 point

Other Club Related Funds Received: \$25 = 1 point

All Endowment Campaign Funds: \$25 = 1 point

1/1/2022 - 6/30/2022

(Please note: 4-H Council is excluded from club challenge)